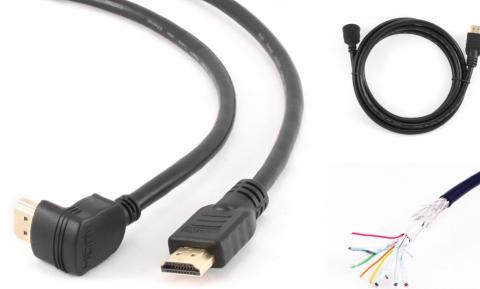

HDMI High speed 90 degrees male to straight male connectors cable, 19 pins gold-plated connectors, 1.8m, bulk package

CC HDMI490-6

## Features

- High-Definition Multimedia Interface (HDMI) digital audio/ video interface cable
- Supports data transfer bandwidth of up to 18 Gigabits/sec
- Allows bi-directional communication between smart HDMI devices
- Supports 3D TV with video resolutions up to 4096 x 2160 at 60  $\,$  Hz
- Supports HDMI Ethernet Channel 100 Mbps function (HEC)
- Supports Audio Return Channel technology (HARC)
- One HDMI connector is bent 90 degrees
- Gold plated pins and connectors

## **Specifications**

HDMI 19pin male connectors: 90 degrees bent one and the straight one Gold-plating for reliable electrical contact