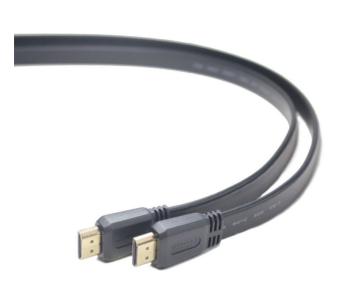

# HDMI male-male flat cable, 3 m, black color

CC-HDMI4F-10

### **Features**

- High-Definition Multimedia Interface (HDMI) digital audio/ video interface cable
- Supports data transfer bandwidth of up to 18 Gigabits/sec
- Allows bi-directional communication between smart HDMI devices
- Supports 3D TV with video resolutions up to 4096 x 2160 at 60  $^{
  m Hz}$
- Supports HDMI Ethernet Channel 100 Mbps function (HEC)
- Supports Audio Return Channel technology (HARC)

## **Specifications**

Standard: HDMI v.2.0 and downward compatible Connectors: male  $\times$  2 pcs