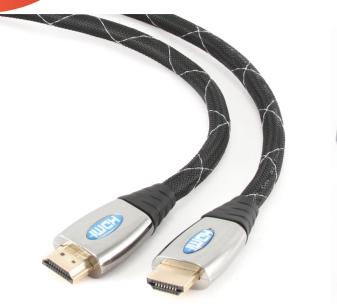

# HDMI High speed male-male premium quality cable, 4.5 m, bulk package

CCP-HDMI4-15

### **Features**

- High-Definition Multimedia Interface (HDMI) digital audio/ video interface cable
- Supports data transfer bandwidth of up to 18 Gigabits/sec
- Allows bi-directional communication between smart HDMI devices
- Supports 3D TV with video resolutions up to 4096 x 2160 at 60  $\,$  Hz
- Supports HDMI Ethernet Channel 100 Mbps function (HEC)
- Supports Audio Return Channel technology (HARC)

# **Specifications**

Standard: HDMI v.2.0 and downward compatible Connectors: male x 2 pcs Length: 4.5 m