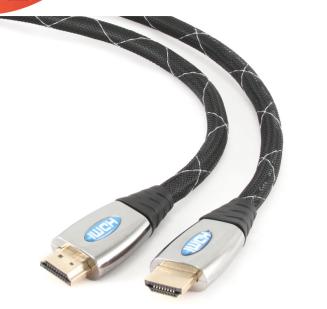

# HDMI High speed male-male premium quality cable,1.8m, bulk package

CCP-HDMI4-6

### Features

- High-Definition Multimedia Interface (HDMI) digital audio/ video interface cable
- Supports data transfer bandwidth of up to 18 Gigabits/sec
- Allows bi-directional communication between smart HDMI devices
- Supports 3D TV with video resolutions up to 4096 x 2160 at 60  $\,$  Hz
- Supports HDMI Ethernet Channel 100 Mbps function (HEC)
- Supports Audio Return Channel technology (HARC)

# **Specifications**

Standard: HDMI v.2.0 and downward compatible Connectors: male x 2 pcs Length: 1.8 m