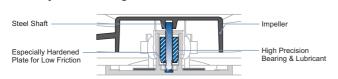

|
| Current / Voltage     | 0.16A / 12V                                      |
| Dimensions            | 100 (L) x 96 (W) x 87 (H) mm                     |
| Net Weight            | 370 g                                            |
| Compatibility         | Intel Socket LGA 1150 (Haswell), 1156, 1155, 775 |
| Patents               | DE 20307981, US 7101149                          |





#### Cooling Performance on Intel Core i7-3770

Alpine 11 Rev.2 (at 2,000 RPM)

46.9 °C

Boxed Cooler (at 2.850 RPM)

**◀◀◀** Better

**◄◀** Better

Ambient temperature: 25 °C I \* Heat spreader temperature

#### Noise Level on Intel Core i7-3770

Alpine 11 Rev.2 (at 2,000 RPM)

0.4 Sone

Boxed Cooler (at 2,850 RPM)

1.75 Sone







Easy Installation Pre-applied MX-2

### Fluid Dynamic Bearing