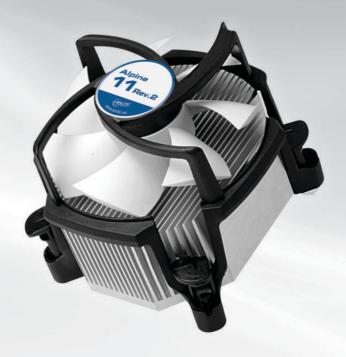

# Alpine 11 Rev.2 Intel CPU Cooler for Power Users

# Alpine 11 Rev.2

Intel CPU Cooler for Power Users

Alpine 11 Rev.2 is a CPU cooler designed for Intel Socket LGA 1150, 1156, 1155 and 775. Featuring a unique heatsink with a 92mm PWM fan and awardwinning MX-2 thermal compound, it lowers the CPU temperature efficiently without producing unnecessary noise. Definitely one of the most costeffective cooling solutions in the market, the Alpine 11 Rev.2 will cool your processor for enhanced performance and quiet operation.