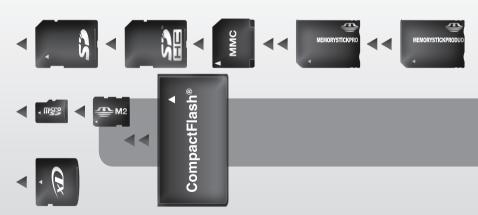

# **EC Declaration of Conformity**

We,

Sweex Europe B.V. Ampereweg 3 2627 BG Delft The Netherlands

Declare under our sole responsibility that the product:

| Brand name          | : | Sweex                      |
|---------------------|---|----------------------------|
| Model no.           | : | CR180, CR181, CR182, CR183 |
| Product description | : | Card Reader USB            |