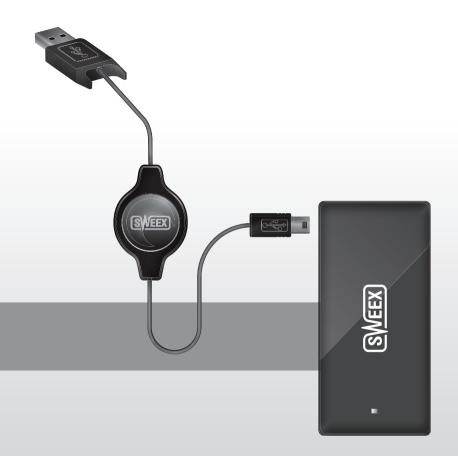

# **EC Declaration of Conformity**

We,

Sweex Europe B.V. Ampereweg 3 2627 BG Delft The Netherlands

Declare under our sole responsibility that the product:

| Brand name          | : | Sweex                      |
|---------------------|---|----------------------------|
| Model no.           | : | CR180, CR181, CR182, CR183 |
| Product description | : | Card Reader USB            |