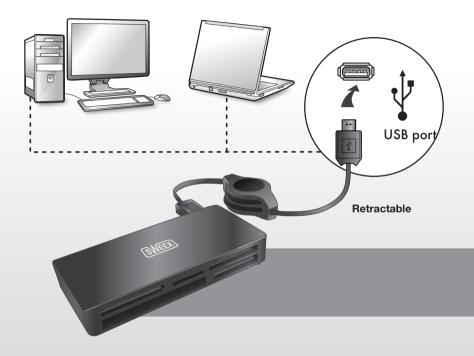

# **EC Declaration of Conformity**

We,

Sweex Europe B.V. Ampereweg 3 2627 BG Delft The Netherlands

Declare under our sole responsibility that the product:

| Brand name          | : | Sweex                      |
|---------------------|---|----------------------------|
| Model no.           | : | CR180, CR181, CR182, CR183 |
| Product description | : | Card Reader USB            |

Compliance with the essential requirements of the following Directives is declared:

- EMC Directive: 2004/108/EC

To which this declaration is based on with full conformance to the following European norms and standards:

| - EMC | : | EN 55022:2006 + A1:2007           |
|-------|---|-----------------------------------|
|       | : | EN 55024:1998 + A1:2001 + A2:2003 |

Signed, Delft, 01-09-2012

Sweex