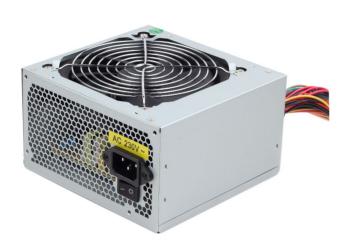

## Power supply 350W ATX/BTX, CE, 12 cm fan

CCC-PSU10-12

#### **Features**

- 350 W ATX/BTX power supply unit
- 12 cm cooling fan
- Noise level no more than 32 dB
- On/off switch
- Conforms to Intel 1.3 ATX\BTX specification
- Includes VDE approved power cord

### **Specifications**

Temperature control card for low-noise performance Connectors:

3 x SATA, 20 + 4 pin, 2 x Molex, 1 x Floppy, 450 mm length wires