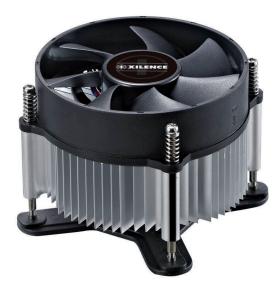

## 1110

The Xilence I-110 combines all features of a current CPU cooler for home and office. Thanks to the quiet-running 92mm fan the precisely manufactured heat sink gets reliable and quiet cool air all time. The fin design not only ensures efficient cooling of the CPU, but also cools all surrounding components. The fan speed of 2200rpm guarantees an ideal compromise between high air and quiet operation. This is why the Xilence I-110 is a very interesting Intel cooler in the beginner area.

## **Features:**

- Silent hydro bearing 92mm fan
- Light aluminum heat sink for low noise development
- Fine aluminum fins for high airflow and efficient cooling
- Suitable for Intel socket 775

## **Technical Data:**

Sockets Intel LGA775

CPU max. TDP 65W

Fan Size 92 x 92 x 25mm

Fan Speed  $2200 \pm 10\%$  RPM

Fan Control no

Sound level 25 dB(A)

Thermalpaste preapplicated