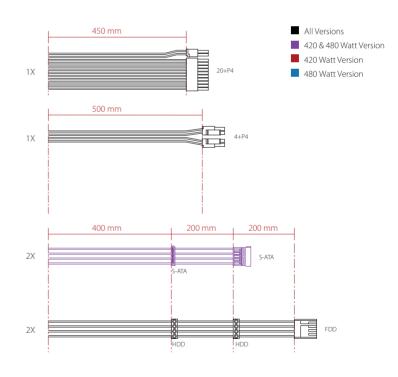

een coordinated to current systems and due to the increased energy efficiency, the power packages are even cooler and quieter.

#### **Features**

- Powerful: Optimal performance in every situation
- Whisper-Silent Cooling: 1x 120mm fan
- Reliable: Maximum stability at all time
- Active PFC

## Technical Data

|          | AC INPUT   |  | DC OUTPUT |       |  |
|----------|------------|--|-----------|-------|--|
| •        |            |  |           |       |  |
| 420 Watt | 110V -240V |  | +3.3V     | 25.0A |  |
|          |            |  | +5V       | 25.0A |  |
|          |            |  | +12V1     | 18.0A |  |
|          |            |  | +12V2     | 18.0A |  |
|          |            |  | -12V      | 0.5A  |  |
|          |            |  | +5VSB     | 2.5A  |  |

# Cablemanagement



# Logistical Data

| Item number      | EAN Barcode   |
|------------------|---------------|
|                  |               |
| SPS-XP420.(12)R3 | 4044953105951 |

All trademarks and registered marks are the property of their respective companies. Errors excepted. Subject to change without prior notice. Images may differ from original product.