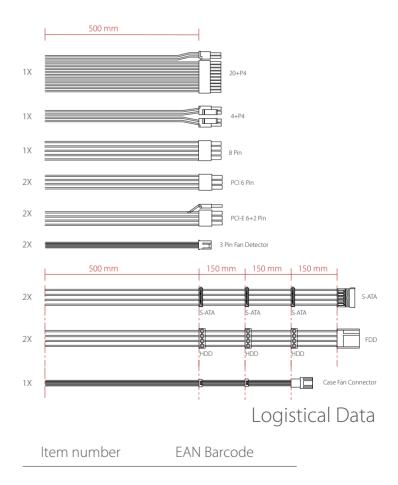

pply series has been completely revised. The results are not only impressive due to the high-efficiency technology, but also due to the new design and even better equipment. The Modular Series gives you the free choice - you choose which cables you need. This provides for more space and at the same time improves the air circulation within the case. The modular power supplies are equally suitable for gaming PCs and for workaholics. Due to the increased energy efficiency, the power packages are even cooler and quieter.

#### Features

- Highly Efficient: Saves Energy 80 PLUS® certified
- Modular Cable System: Improves Internal Air Flow
- Whisper-Silent Cooling: big 135mm fan
- Powerful & Reliable: Optimal Performance
- Smart Fan Function and Easy-Out Plugs
- Active PFC

## Technical Data





All trademarks and registered marks are the property of their respective companies. Errors excepted. Subject to change without prior notice. Images may differ from original product.

CE

X



www.xilence.net

RoHS

SPS-XP750.CS.R3

4044953105944 4044953105968

## Cablemanagement