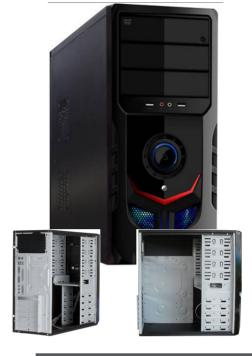

# Midi-tower ATX case without power supply

CCC-J-03

- Supports: ATX/P4
- Black color
- Without power supply

#### **Features**

- Midi-tower case for desktop PC
- No power supply included
- Practical front-side USB and audio ports

### Specifications

Dimensions: 420 x 180 x 410 mm (L x W x H)

Net weight: 2.85 Kg

Drive bays: 3.5" x 1 pc (total space for 5.25" x 4 pcs + 3.5" x 5 pcs)

Floppy space: 1

Front panel: USB 2.0 port, USB 3.0 port, mic, stereo audio output

Material: 0.4 mm SPCC Front panel material: HIPS