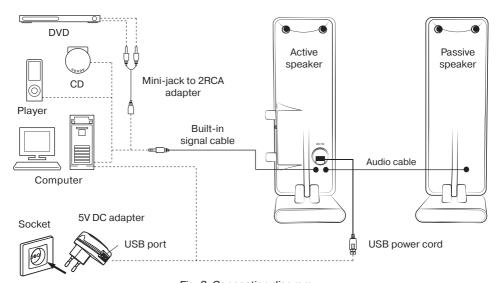

#### **MSS Connecting**

Sven 280 speaker system can be connected virtually to any audio device: MP3 / CD player, PC sound card, etc. (see connection diagram, Fig. 2).

- Before connecting, make sure that the MSS is unplugged.
- Connect the plug of the signal cable built into the active speaker to the output jack of sound card of your PC, MP3 or CD player, etc, see Fig. 2. Use mini-jack to 2RCA adapter (not included) to connect a DVD player, TV-set etc.
- Connect the USB power cord to a USB port of your PC, laptop or to USB port of 5V DC adapter (included) connected to the mains ~220 V (see Fig. 2).
- Set volume level to minimum by turning VOLUME knob ④, switch on POWER switch ① on the active speaker. Power LED ② will light up.
- Adjust volume with the VOLUME knob 4 to the necessary level.
- Connect your headphones to the headphones jack 3 (see Fig. 1).

Notes. After finishing using the MSS, mind to switch it off with the POWER switch  $\odot$ . To improve sound quality, use Line-Out output of the sound card.

Fig. 2. Connection diagram