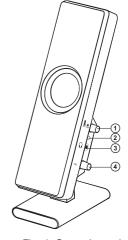

#### Control panel

- 1 POWER: power switch
- ② Power LED
- ③ ∩: headphones out
- 4 VOLUME: volume control knob

Fig. 1. Control panel

#### **MSS Connecting**

Sven 280 speaker system can be connected virtually to any audio device: MP3 / CD player, PC sound card, etc. (see connection diagram, Fig. 2).

- Before connecting, make sure that the MSS is unplugged.
- Connect the plug of the signal cable built into the active speaker to the output jack of sound card of your PC, MP3 or CD player, etc, see Fig. 2. Use mini-jack to 2RCA adapter (not included) to connect a DVD player, TV-set etc.
- Connect the USB power cord to a USB port of your PC, laptop or to USB port of 5V DC adapter (included) connected to the mains ~220 V (see Fig. 2).
- Set volume level to minimum by turning VOLUME knob ④, switch on POWER switch ① on the active speaker. Power LED ② will light up.
- Adjust volume with the VOLUME knob 4 to the necessary level.
- Connect your headphones to the headphones jack 3 (see Fig. 1).