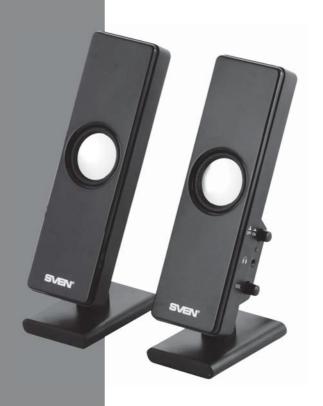

#### 4. TECHNICAL DESCRIPTION

Sven 280 multimedia speaker system (MSS) is designed to playback music and sound games, movies, etc. The MSS is equipped with a built-in amplifier, audio and signal cables, due to which it can be connected to a PC, laptop, MP3 or CD player or other audio sources. The speaker with an audio input and control panel is named the active one.

#### Special features

- Speaker system is compatible with PCs, DVD/Media-players, mobile devices and other sound sources
- Built-in signal cable with 3.5 mm mini-jack to connect sound sources
- Volume control
- Headphones jack
- Black glossy front panel
- Aluminium diffusers
- Tilt angle adjustment
- Wall mountability
- · Plastic case of speakers