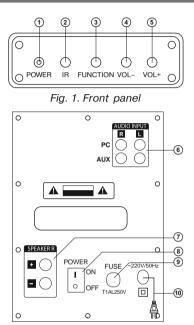

#### **Control panels**

- ① POWER: power LED
- IR: IR receiver display
- ③ FUNCTION: function button: Volume, Treble, Bass and Reset
- ④ VOL-: volume «-» button
- 5 VOL+: volume «+» button
- ⑥ AUDIO INPUT R/L: PC and AUX audio inputs
- ⑦ SPEAKER R: right speaker output
- ③ POWER ON/OFF: power switch
- 9 FUSE: fuse
- 1 Power cable