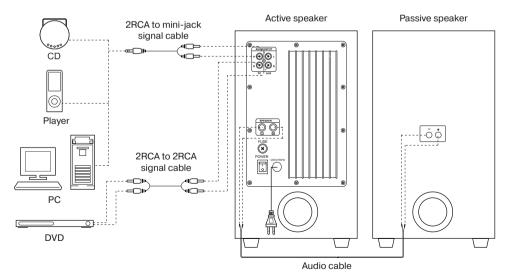

#### Installation and operation

ROYAL 1R and ROYAL 2R Multimedia Speaker Systems can be connected to virtually any audio source: DVD/CD, PC, laptop, etc. (see connection diagrams, Fig. 5a and Fig. 5b).

• Before making any connections, make sure that the MSS is switched off. Connect the speakers to each other using the audio cable (included). To do this, unscrew the binding posts on the passive speaker, insert the positive (red) cable end into the hole of the positive binding post, and the negative (white) cable end into the hole of the negative binding post, as shown in Fig. 5a and Fig. 5b, and then connect the cable to SPEAKER R  $\odot$  on the active speaker in the same way. Screw up the binding posts tight.

#### • After connecting, all the binding posts must be tightened well.

• To connect the MSS to a TV or DVD/CD player, plug the RCA jacks of the 2RCA to 2RCA stereo signal cable (included) to AUX AUDIO INPUT R/L () of the active speaker, and connect the other RCA jacks of the signal cable to the output of the TV, DVD/CD players, as shown in Fig. 5a and Fig. 5b.

• To connect the MSS to a PC, MP3/CD player, plug the RCA jacks of the 2RCA to mini-jack  $\emptyset$  3,5 mm (included) stereo signal cable into the PC AUDIO INPUT of the active speaker ③, and connect the mini-jack of the signal cable to the output of the computer sound card or to the audio output ( $\emptyset$  3.5 mm jack) of another sound source, as shown in Fig. 5a and Fig. 5b.

Note. Sound quality is directly affected by correctness and reliability of the connection of cables. The left RCA jacks should be inserted into the left ports of the amplifier (usually white), and the right RCA jacks should be inserted into the right ports of the amplifier (usually red). It is recommended that cables included into the package contents of the MSS be used.

## ROYAL 1R ROYAL 2R

Fig. 5a. Royal 1R connection diagram

Fig. 5b. Royal 2R connection diagram