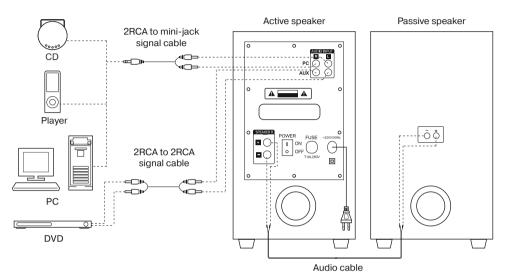

#### Installation and operation

ROYAL 1R and ROYAL 2R Multimedia Speaker Systems can be connected to virtually any audio source: DVD/CD, PC, laptop, etc. (see connection diagrams, Fig. 5a and Fig. 5b).

• Before making any connections, make sure that the MSS is switched off. Connect the speakers to each other using the audio cable (included). To do this, unscrew the binding posts on the passive speaker, insert the positive (red) cable end into the hole of the positive binding post, and the negative (white) cable end into the hole of the negative binding post, as shown in Fig. 5a and Fig. 5b, and then connect the cable to SPEAKER R  $\odot$  on the active speaker in the same way. Screw up the binding posts tight.

#### • After connecting, all the binding posts must be tightened well.

• To connect the MSS to a TV or DVD/CD player, plug the RCA jacks of the 2RCA to 2RCA stereo signal cable (included) to AUX AUDIO INPUT R/L () of the active speaker, and connect the other RCA jacks of the signal cable to the output of the TV, DVD/CD players, as shown in Fig. 5a and Fig. 5b.

• To connect the MSS to a PC, MP3/CD player, plug the RCA jacks of the 2RCA to mini-jack  $\emptyset$  3,5 mm (included) stereo signal cable into the PC AUDIO INPUT of the active speaker ③, and connect the mini-jack of the signal cable to the output of the computer sound card or to the audio output ( $\emptyset$  3.5 mm jack) of another sound source, as shown in Fig. 5a and Fig. 5b.

Note. Sound quality is directly affected by correctness and reliability of the connection of cables. The left RCA jacks should be inserted into the left ports of the amplifier (usually white), and the right RCA jacks should be inserted into the right ports of the amplifier (usually red). It is recommended that cables included into the package contents of the MSS be used.

## ROYAL 1R ROYAL 2R

Fig. 5a. Royal 1R connection diagram

Fig. 5b. Royal 2R connection diagram