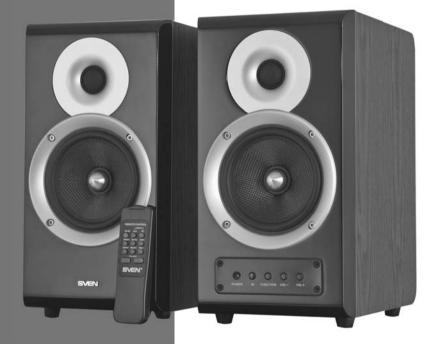

2.0 Multimedia Speaker System

# ROYAL 1R ROYAL 2R

www.sven.fi

#### 4. TECHNICAL DESCRIPTION

ROYAL 1R and ROYAL 2R 2.0 Multimedia Speaker Systems (MSS) are designed to play music and sound games, movies, etc. The MSS has a built-in power amplifier, two switching stereo inputs enabling to connect it to virtually any audio source (CD/DVD-player, TV, PC, etc.) without an additional power amplifier. Remote control is included.

#### **Special features**

- Two switching stereo inputs
- Electronic volume and treble control on the front panel
- Silk dome tweeters
- Bullet-shaped phase plug of the woofer improves the frequency response and expands directivity
- Remote control
- Power LED

# ROYAL 1R ROYAL 2R

- Full magnetic shielding
- Wooden (MDF) speaker cabinets with glossy finish