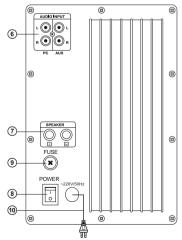

#### **Control panels**

- ① POWER: power LED
- IR: IR receiver display
- ③ FUNCTION: function button: Volume, Treble, Bass and Reset
- ④ VOL-: volume «-» button
- 5 VOL+: volume «+» button
- ⑥ AUDIO INPUT R/L: PC and AUX audio inputs
- ⑦ SPEAKER R: right speaker output
- ③ POWER ON/OFF: power switch
- 9 FUSE: fuse
- 1 Power cable

• Remove the batteries from the remote control if the system is left unused for a long period of time (more than a week).

• Keep the remote control in a clean, dry place.

Fig. 3. Royal 2R rear panel