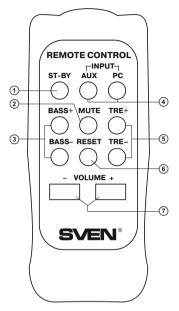

#### Remote control (Fig. 4)

- ① ST-BY: STANDBY button
- ② MUTE: MUTE button
- ③ BASS+/-: bass level control buttons
- ④ INPUT: input selection button
- ⑤ TRE+/-: treble level control buttons
- RESET: return to default settings
- ⑦ VOL+/-: volume control buttons

Fig. 4. Remote control

4