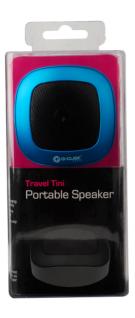

## Travel-Tini - Portable Speaker - Metallic Blue

A4-AST-80BR

#### **Features**

- Portable Speaker with 3.5mm Cable for all MP3 Players & Computers
- Expand the base for USB Charging
- Takes 2 Hrs to Completely Charge with USB Cable
- Play Time: 4 Hours Continously
- Power Indicator LED
- Buitl-in Li-ion Rechargeable Battery
- Dimensions: 7 x 7 x 3.7 cm