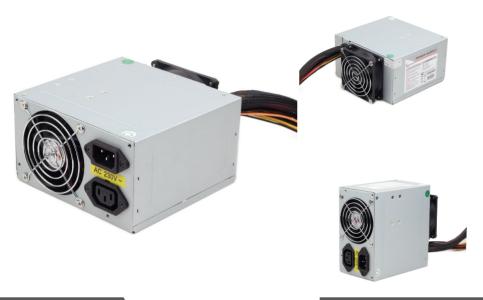

# Power supply 550W ATX/BTX, CE, PFC, low noise, dual fan

CCC-PSU7

#### **Features**

- 550 W ATX/BTX power supply unit
- 8 cm cooling fan x 2
- Noise level no more than 38 dB
- PFC
- Conforms to Intel 1.3 ATX\BTX specification
- Includes VDE approved power cord

### **Specifications**

Temperature control card for low-noise performance Connectors:

4 x SATA, 20 + 4 pin, 2 x Molex, 1 x Floppy, 600 mm length wires