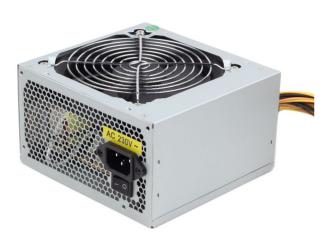

## Power supply 450W ATX/BTX, CE, PFC, low noise, 12 cm fan

CCC-PSU5-12

#### Features

- 450 W ATX/BTX power supply unit
- 12 cm cooling fan
- Noise level no more than 32 dB
- PFC
- On/off switch
- Conforms to Intel 1.3 ATX\BTX specification
- Includes VDE approved power cord

#### Specifications

Temperature control card for low-noise performance Connectors: 3 x SATA, 20 + 4 pin, 2 x Molex, 1 x Floppy, 450 mm length wires