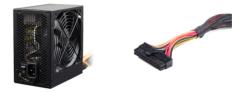

## Specifications

12 cm cooling fan PFC Temperature control card for low-noise performance Connectors: 4 x SATA, 20+4 pin, P4, 2 x Molex,1 x floppy, 600 mm length wires

24 pin main cable black net tube CPU: (P8 = 2 x 4P), 4 pin 12 V x 2 PCI-e: 6+2 x 1

## Package contents

PSU EU power cord

Copyright © 2009–2016, Gembird Software Ltd.