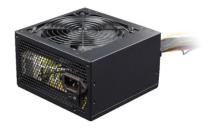

## Power supply, 600W ATX/BTX, CE, PFC, 12 cm fan, BLACK POWER series

CCC-PSU7X-12-B

- Pure power for your PC
- 600 Ŵ
- Compatible with both ATX and BTX motherboards

## Specifications

12 cm cooling fan PFC Temperature control card for low-noise performance Connectors: 4 x SATA, 20+4 pin, P4, 2 x Molex,1 x floppy, 600 mm length wires

24 pin main cable black net tube CPU: (P8 = 2 x 4P), 4 pin 12 V x 2 PCI-e: 6+2 x 1

#### **Features**

- ATX/BTX power supply
- 600 W power with PFC
- 12 cm cooling fan
- Includes VDE approved power cord
- Black powder coating