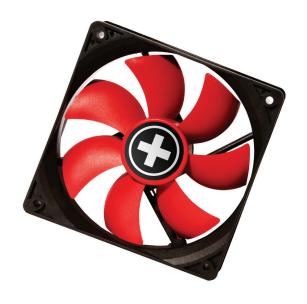

## **Red Wing Series**

## 80mm / 92 mm / 120mm **Features**

- Optimal performance in every situation
- Hydro bearing fan
- Airflow-optimized rotor blades

## **Technical Data**

|       | Fan dimension | Connector Type S    | ound level | PWM | Fan Bearing   | Air Flow  | Fan Speed       |
|-------|---------------|---------------------|------------|-----|---------------|-----------|-----------------|
| 80mm  | 80x80x25mm    | Small 3 PIN + 4 PIN | 17 dB      | no  | hydro bearing | 16,61 CFM | 1.500 RPM ± 10% |
| 92mm  | 92x92x25mm    | Small 3 PIN + 4 PIN | 21 dB      | no  | hydro bearing | 27,45CFM  | 1.500 RPM ± 10% |
| 120mm | 120x120x25mm  | Small 3 PIN + 4 PIN | 26 dB      | no  | hydro bearing | 44,71 CFM | 1.300 RPM ± 10% |