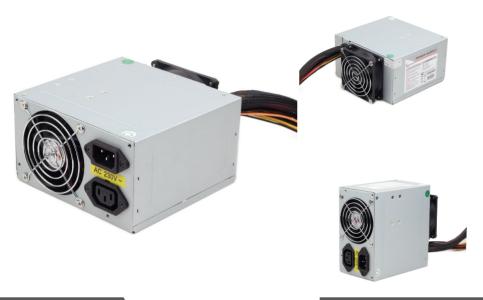

# Power supply 500W ATX/BTX, CE, PFC, low noise, dual fan

CCC-PSU6

#### **Features**

- 500 W ATX/BTX power supply unit
- 8 cm cooling fan x 2
- Noise level no more than 38 dB
- PFC
- Conforms to Intel 1.3 ATX\BTX specification
- Includes VDE approved power cord

### **Specifications**

Temperature control card for low-noise performance Connectors:

4 x SATA, 20 + 4 pin, 2 x Molex, 1 x Floppy, 600 mm length wires